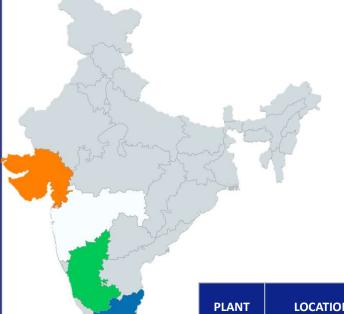

# MANUFACTURING RESOURCES

ROBOTIC WELDING ASSEMBLY SETUP ( > 60 Robots)

PRESS SHOP
(> 90 Mechanical & Hydraulic Presses upto 600 T)

CED COATING

**POWDER COATING** 

Waluj/ Shendra, Aurangabad, Maharashtra

40/10 km Aurangabad Int'l Airport

360 km Mumbai Sea Port

Chakan (Pune), Maharashtra

45 km Pune Int'l Airport

180 km Mumbai Sea Port

Sanand, Gujarat

40 km Ahmedabad Int'l Airport

288 km Kandla Sea Port

Mysore Karnataka

Hosur,

Tamil Nadu

180 km

Bengaluru Int'l Airport

470 km Chennai Sea Port

70 km

Bengaluru Int'l Airport

310 km Chennai Sea Port

| PLANT | LOCATION   | STATE       | LAND AREA    | TOTAL BUILT UP     |
|-------|------------|-------------|--------------|--------------------|
|       |            |             | SQM(ACRE)    | SQM(ACRE)          |
| I     | Aurangabad | Maharashtra | 9825(2.4)    | 6040(1.5)          |
| II    | Ahmedabad  | Gujarat     | 41068( 10.1) | 20234(5.0)         |
| III   | Aurangabad | Maharashtra | 4950(1.2)    | 3755(0.9)          |
| IV    | Aurangabad | Maharashtra | 45050(11)    | 6874(1.7)          |
| V     | Pune       | Maharashtra | 20670(5)     | 3000(0.7)          |
| VI    | Aurangabad | Maharashtra | 9443 (2.3)   | 5300(1.3)          |
| VII   | Aurangabad | Maharashtra | 7080(1.7)    | 5500(1.35)         |
| VIII  | Aurangabad | Maharashtra | 2596(0.64)   | 1495(0.36)         |
| IX    | Hosur      | Tamil Nadu  | 8093(2)      | 8093(2)            |
| Х     | Mysore     | Karnataka   | 40468(10)    | Under construction |