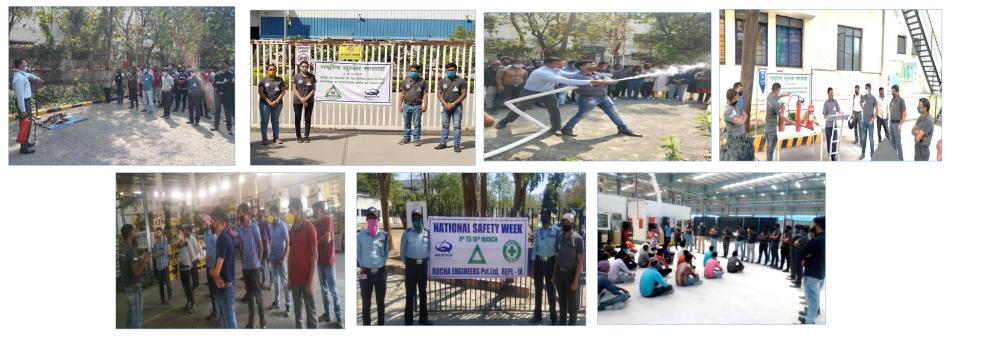

#### **SAFETY WEEK CELEBRATION**

Safety week is celebrated at Rucha group from 4th March to 11th March 2021. In this regard, each Plant HR shall execute the following activities at their respective Plants.

#### **OBJECTIVES** :

- Ensure that safety and health is integrated in work culture and life style.
- Renew the commitment of the employees towards safety and health at workplace.
- Achieve greater participation of the employees in OSH activities.

#### At Workplace :

- Displayed Safety Week Banners at Plant Entrance.
- Safety Badge, Slogans, Posters,
- Mock Drills, Training Programmes.
- Practical demonstrations on the use of PPEs, Fire Fighting, rescue.
- Safety Posters displayed at prominent locations in the unit.
- Exclusive Online Training session on Healthy diet, LPG Gas Safety.