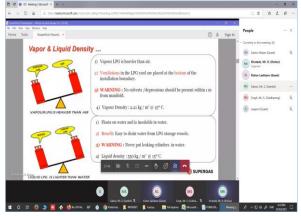

#### At Workplace :

- Displayed Safety Week Banners at Plant Entrance.
- Safety Badge, Slogans, Posters,
- Mock Drills, Training Programmes.
- Practical demonstrations on the use of PPEs, Fire Fighting, rescue.
- Safety Posters displayed at prominent locations in the unit.
- Exclusive Online Training session on Healthy diet, LPG Gas Safety.

#### "I grow not because I know, I grow because

l learn ..."

Below are the trainings arranged for our employees relevant to their work areas.

| Sr. No | Training Topic                                                                                                   | Participants |
|--------|------------------------------------------------------------------------------------------------------------------|--------------|
| 1      | Worth of Woman In Daily Life                                                                                     | 29           |
| 2      | Healthy Diet                                                                                                     | 22           |
| 3      | Collaboration and Teamwork                                                                                       | 27           |
| 4      | LPG Manifold Safety Training - Super gas                                                                         | 12           |
| 5      | Emergency Mock Drill & Safety Awareness                                                                          | 09           |
| 6      | The Code on Wages, 2019: Impact and Readiness.                                                                   | 11           |
| 7      | Employer Brand & Employee Experience                                                                             | 11           |
| 8      | Hyper Mesh Software                                                                                              | 02           |
| 9      | Webinar on Solution for Water Pollution - Online<br>Continuous Emission & Effluent Monitoring Systems<br>(OCEMS) | 11           |
| 10     | Human Capital Conclave                                                                                           | 10           |
| TOTAL  |                                                                                                                  | 144          |