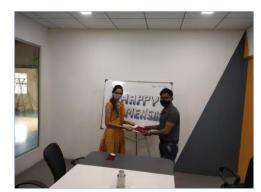

#### WOMAN's DAY CELEBRATION

International Women's Day (IWD) is celebrated on the 8th of March every year. International Women's Day is dedicated to celebrating women's achievements in the social, economic, cultural, and political spheres. The day, collectively founded by women, also brings attention to gender parity and women's rights.

Every year we celebrate Women's day by arranging variety of events & programs like; workplace safety awareness, educational programs, by greeting ladies staff with flowers & memento, sessions on women's health, game events & cake cutting cause any special day is incomplete without it. 'Our Director and Head of Rucha Vishakha Committee Dr. Jyoti Dashrathi Madam' has shared a cheerful & encouraging message for all the women staff members on this occasion.

"A big thanks to all ladies staff members for your valuable contribution"

Plant I

Plant II

Plant III

Plant IV

Plant V

**Plant VI** 

**Plant IX** 