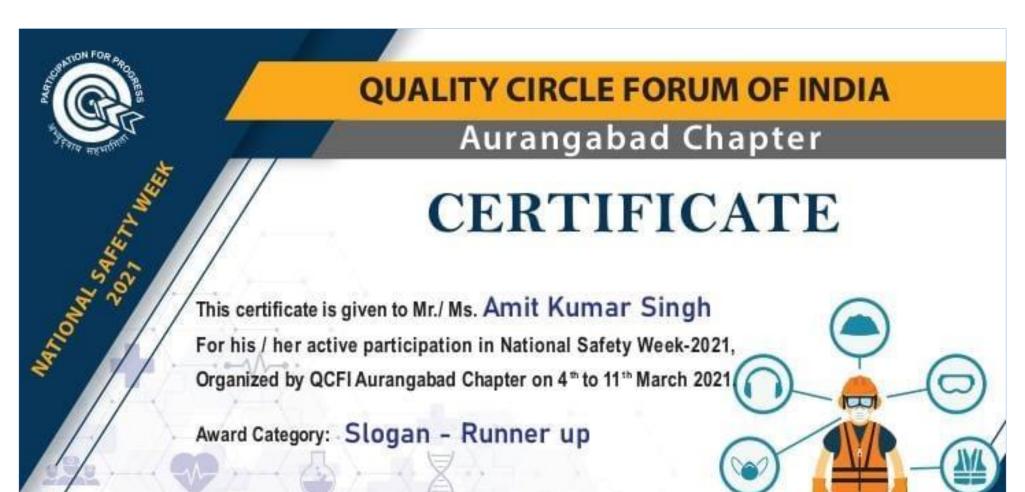

#### **CONGRATULATIONS TO MR. AMIT KUMAR SINGH (PLANT VII)**

This is incredible moment for runner up Mr. Amit Kumar Singh from Plant VII, who achieve Award in Slogan Competition organized by Quality Circle Forum of India (QCFI) during Safety week; 4<sup>th</sup> March to 11<sup>th</sup> March. The competition comprised of Poster, Slogan, Poem & Essay etc. Mr. Amit Singh (TPM Coordinator- Plant VII) won the second prize for his slogan **"A HAZARD MITIGATED TODAY CAN MEAN AN INJURY PREVENTED TOMORROW SO, DON'T SEEK TO PLACE BLAME, SEEK TO FIND A SOLUTION"** We Congratulate him on his well deserved success.