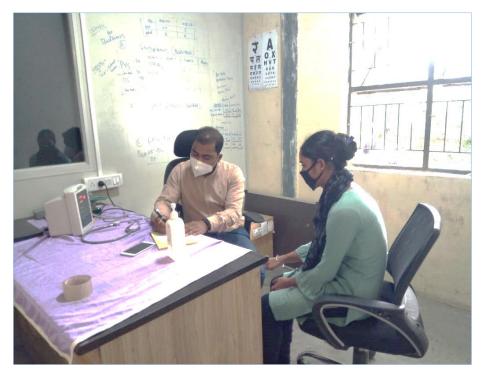

#### **EMPLOYEE HEALTH CHECKUP CONDUCTED AT PLANTS - V**

Healthy staff will always give their best to organization and we think investing in them is more beneficial in a long run. Drop in absenteeism i.e. reduces employees sick leaves. Greater employee satisfaction & positive employee morale in the workplace. Improves loyalty of staff. Results in Increase of overall productivity.

As per our regular practice every year we organize periodical health check-up for

our valued employees, Medical Checkups comprises of; Color Vision Test, Audiometry, ECG, BP, Puls, SPO2, CBC, BSL & Blood Group. Considering current scenario in the whole world we all know how Health more important than wealth!!