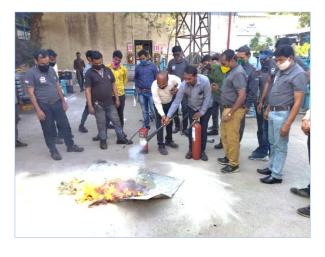

#### **SAFETY WEEK CELEBRATION**

Safety week is celebrated at Rucha group from 4th March to 11th March 2021. In this regard, each Plant HR shall execute the following activities at their respective Plants.

#### At Workplace :

- Displayed Safety Week Banners at Plant Entrance.
- Safety Badge, Slogans, Posters,
- Mock Drills, Training Programmes.
- Practical demonstrations on the use of PPEs, Fire Fighting, rescue.
- Safety Posters displayed at prominent locations in the unit.
- Exclusive Online Training session on Healthy diet, LPG Gas Safety.