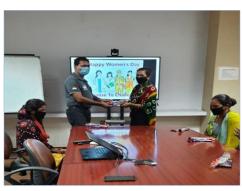

#### WOMAN's DAY CELEBRATION

International Women's Day (IWD) is celebrated on the 8th of March every year. International Women's Day is dedicated to celebrating women's achievements in the social, economic, cultural, and political spheres. The day, collectively founded by women, also brings attention to gender parity and women's rights.

Every year we celebrate Women's day by arranging variety of events & programs like; workplace safety awareness, educational programs, by greeting ladies staff with flowers & memento, sessions on women's health, game events & cake cutting cause any special day is incomplete without it. 'Our Director and Head of Rucha Vishakha Committee Dr. Jyoti Dashrathi Madam' has shared a cheerful & encouraging message for all the women staff members on this occasion.

"A big thanks to all ladies staff members for your valuable contribution"

Plant I

Plant II

Plant III

Plant IV

Plant V

**Plant VI** 

**Plant IX** 