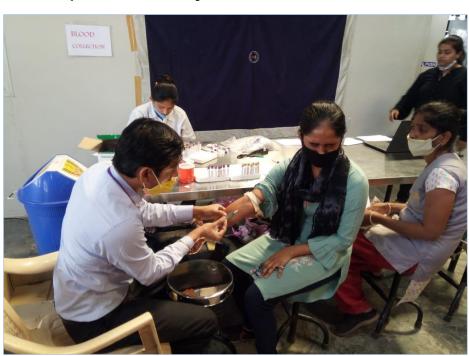

#### **EMPLOYEE HEALTH CHECKUP CONDUCTED AT PLANTS - V**

Healthy staff will always give their best to organization and we think investing in them is more beneficial in a long run. Drop in absenteeism i.e. reduces employees sick leaves. Greater employee satisfaction & positive employee morale in the workplace. Improves loyalty of staff. Results in Increase of overall productivity.

As per our regular practice every year we organize periodical health check-up for

our valued employees, Medical Checkups comprises of; Color Vision Test, Audiometry, ECG, BP, Puls, SPO2, CBC, BSL & Blood Group. Considering current scenario in the whole world we all know how Health more important than wealth!!