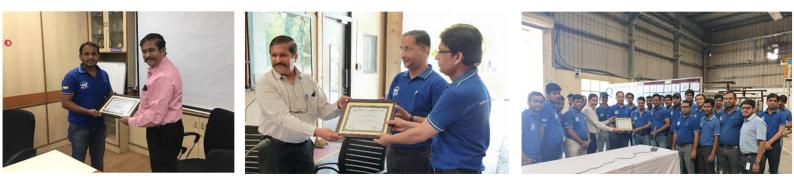

Employee of the Year: Mr. Rahul Tongire (Plant VI). Besides being the highest rated robotics programmer certified by BAL, Rahul contributed significantly and positively, along with his colleagues, in improving cycle time and productivity of silencer and cargo tray lines.

Team of the Year: Sanand Plant Team. Our Plant II did complete makeover to become one of the highly rated TML vendor. It carried out breakthrough projects in productivity improvement, yield improvement and total restructuring of make-vs-buy strategy.

Mr. Rahul Tongire receiving Employee of the year plaque from ED & CEO Mr. Bhushan Joshi

Plant 2 team receiving Team of the year plaque from ED & CEO Mr. Bhushan Joshi